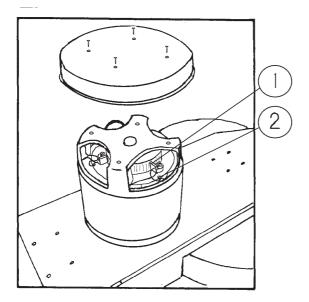

#### MOTOR BRUSH REPLACEMENT

- 1) Disconnect power cable from outlet (unplug machine).
- 2) Release camlock lever and lay handle flat or tilt back to allow access to motor.
- 3) Unplug motor powered lead from lead at base of handle fork.

4) Remove four (4) Truss Head Phillips screws from drip cover and lift off.
5) The 1.5 HP Motor on your machine has four (4) brushes with leads connected to the brush plate. The leads are fastened to the plate with a brass screw located to the left of the brush holder. Loosen but do not remove these screws.

- 6) Remove brushes from brush holders and replace with new brushes.
- 7) Reconnect brush leads and tighten brass retaining screws.
- 8) Reinstall drip cover and connect power lead.
  9) Return handle to full upright position and lock.

10) Reconnect power cable to outlet (plug in machine) and test the machine.

- 1) Motor brush
- 2) Brushes with

| TECNICAL CHA     | RACTERISTICS   |
|------------------|----------------|
| POWER            | 1100 W         |
| PROTECTION CLASS | 1              |
| LENGTH OF CORDS  | 15 m           |
| BRUSH SIZE       | 480 mm         |
| BRUSH REVS.      | 2000 rpm       |
| ENERGY SOURCE    | direct current |
| VOLT             | 220 v          |
| WEIGHT           | 35 Kg          |
| DECIBEL          | 70 dB          |
| OPTIONAL (VACU   | UM ATTACHMENT) |
| POWER            | 800 W          |
| AIR FLOW         | 51 L/s         |
| DEPRESSION       | 195 mbar       |
| WEIGHT           | 10 Kg          |
| DECIBEL          | 77 dB          |