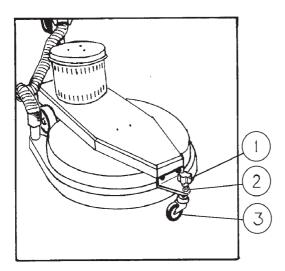

#### FRONT CASTER (Model HS 2000)

Adjusting the front caster is a simple, minor adjustment. Loosen the lock nut located under the black adjustment knob. Turn the knob clockwise to raise the pad and reduce pad pressure. Turn the knob counter clockwise to lower the pad and increase pad pressure. Adjust the pad height up or down to achieve a slight drag on the motor when in operation. DO NOT OVERLOAD THE MOTOR BY SETTING THE PAD TOO LOW. Make only minor adjustments and make a test pass with the machine. Compare the sheen after each pass. When the adjustment is completed, retighten the lock nut against the bracket to hold the pad height at the selected level.

1) Adjustment knob

2) Tightnening nut

3) Wheel