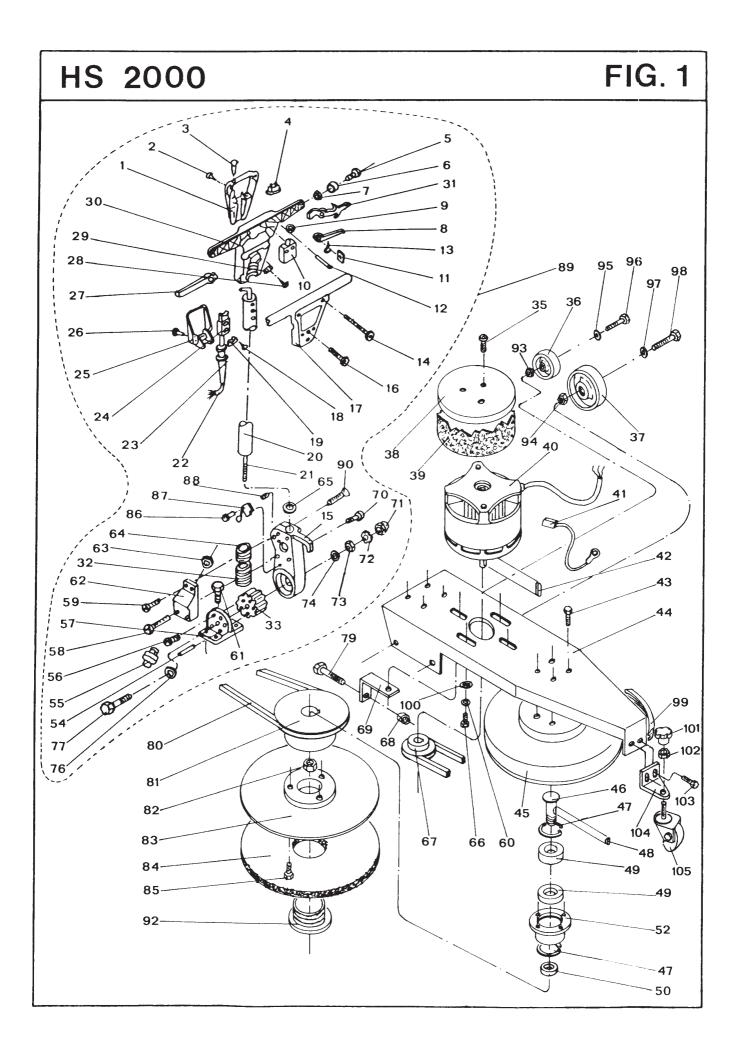

Reasonable care and skillshould be used when servicing or making repairs to your machine. DO NOT ALLOW UNSKILLED PERSONNEL TO OPERATE OR PERFORM REPAIRS TO YOUR MACHINE.

If necessary, contact your local **Fiorentini** Distributor for assistence. Each and every component of this machine is available as a service part through your Distributor. An exploded view of the handle assembly and the machine base are provided with descriptions and part numbers to assist in proper identification of parts and ordering. The following outlines provide step-by-step procedures for performing routine repairs to your machine.

An exploded view of the handle assembly and base units are provided for your information along with a parts listing with descriptions to identify any part needed to keep your machine in operation for years to come.

If you need assistance with service or maintenance of your machine, contact your local Distributor or our Technical Service Departement.

- 1) Protection carter
- 2) "L" bracket
- 3) Bolts attaching the motor
- 4) Belt