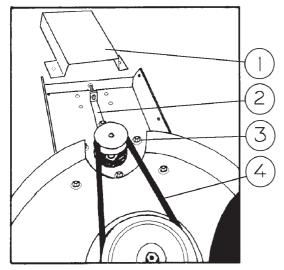

#### **DRIVE BELT ADJUSTMENT PROCEDURES**

Periodic adjustment of the DRIVE BELT will prolong the service life of the belt and maintain the level of performance expected of the machine. A squeal will come from the machine on atartup when the belt needs tightening. When this happens, do not continue to operate the machine until the belt has been properly adjusted.

- 1) Disconnect power cable from outlet (unplung machine).
- 2) Lock handle in full upright position.
- 3) Tilt machine back and allow it to rest on the handle block and wheels.

4) Remove the protection carter. Loosen four bolts attaching the motor to the base (do not remo-

vé bolts). 5) An "L" bracket is located at the rear of the machine with a bolt which extends out through the réar portion of the base. Turn the nut on the out side of the base clockwise to tighten the belt. Turn the nut on the outside of the base clockwise to tighten the belt. Tighten until there is no play or deflection of the belt. DO NOT OVERTIGHTEN THE BELT AS THIS CAN DAMAGE THE MOTOR AND PAD DRIVER HUB BEARING.

If you need assistance with service or maintenance of your machine, contact your local Distributor or our Technical Service Departement.

- 1) Protection carter
- 2) "L" bracket
- 3) Bolts attaching the motor
- 4) Belt