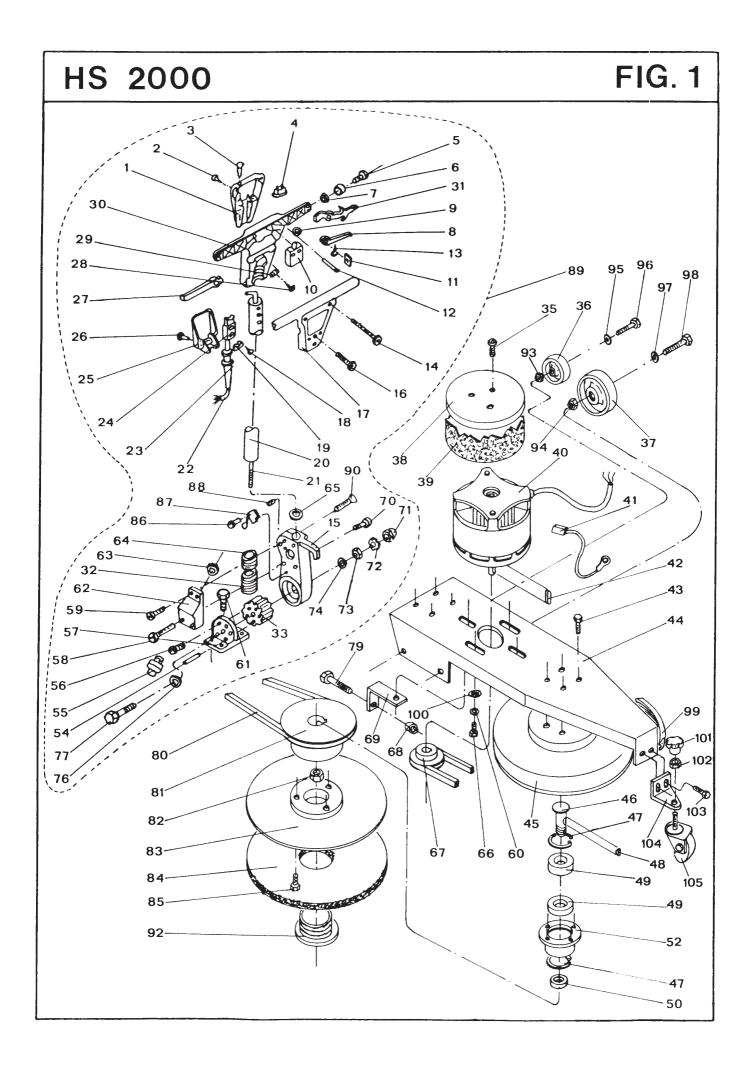

Reasonable care and skillshould be used when servicing or making repairs to your machine. DO NOT ALLOW UNSKILLED PERSONNEL TO OPERATE OR PERFORM REPAIRS TO YOUR MACHINE.

If necessary, contact your local **Fiorentini** Distributor for assistence. Each and every component of this machine is available as a service part through your Distributor. An exploded view of the handle assembly and the machine base are provided with descriptions and part numbers to assist in proper identification of parts and ordering. The following outlines provide step-by-step procedures for performing routine repairs to your machine.

An exploded view of the handle assembly and base units are provided for your information along with a parts listing with descriptions to identify any part needed to keep your machine in operation for years to come.

If you need assistance with service or maintenance of your machine, contact your local Distributor or our Technical Service Departement.

- 1) Protection carter
- 2) "L" bracket
- 3) Bolts attaching the motor
- 4) Belt